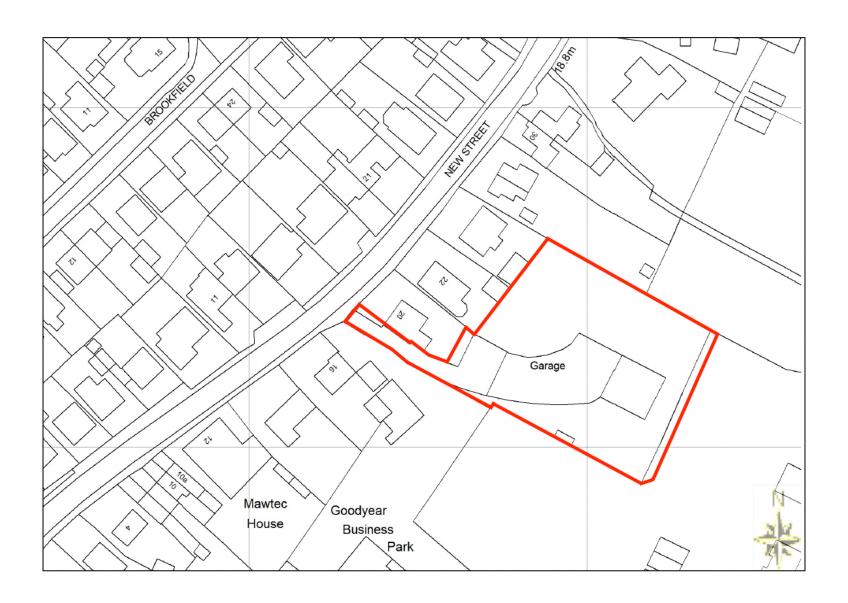

Planning
Committee Meeting

24 May 2022



#### Item 3e

22/00034/REM

20 New Street, Mawdesley

Reserved matters application pursuant to outline planning permission ref.19/00564/OUT (Outline application for the erection of 4no. dwellings and associated garages and parking following demolition of the existing commercial building (with all matters reserved save for access)) seeking approval of details of appearance, layout, scale, landscaping, emission rates, materials, boundary treatments, site levels, broadband strategy and remediation strategy (condition nos. 1, 3, 6, 7, 9 and 12)

#### **Location Plan**



### **Aerial photo**



## Site Layout



#### Plot 1 Elevations and Floor Plans



Hampton Rural Blend Brickwork above DPC,
Ravenhead Bracken Brown below
Sandstone / Reconstituted Stone Detailing
Roughcast Render
Marley Edgemene Roof tiles
Cream LPVC Windows
Black LIPVC Rainwater goods
Black LIPVC Fascies and soffits



Front Elevation

Side Elevation

First Floor Plan



Rear Elevation



Side Elevation



Ground Floor Plan

#### Plot 2 Elevations and Floor Plans



Front Elevation



Side Elevation



First Floor Plan



Rear Elevation



Side Elevation



Ground Floor Plan

#### Plot 3 Elevations and Floor Plans



Front Elevation



Side Elevation



First Floor Plan



Rear Elevation



Side Elevation



Ground Floor Plan

#### **Plot 4 Elevations and Floor Plans**







Front Ele