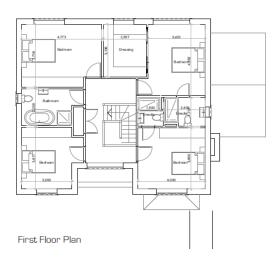

#### Plot 1 Elevations and Floor Plans

Hampton Rural Blend Brickwork above DPC,
Ravenhead Bracken Brown below
Sandstone / Reconstituted Stone Detailing
Roughcast Render
Marley Edgemene Roof tiles
Cream LPVC Windows
Black LIPVC Rainwater goods
Black LIPVC Fascies and soffits

Front Elevation

Side Elevation

First Floor Plan

Rear Elevation

Side Elevation

Ground Floor Plan