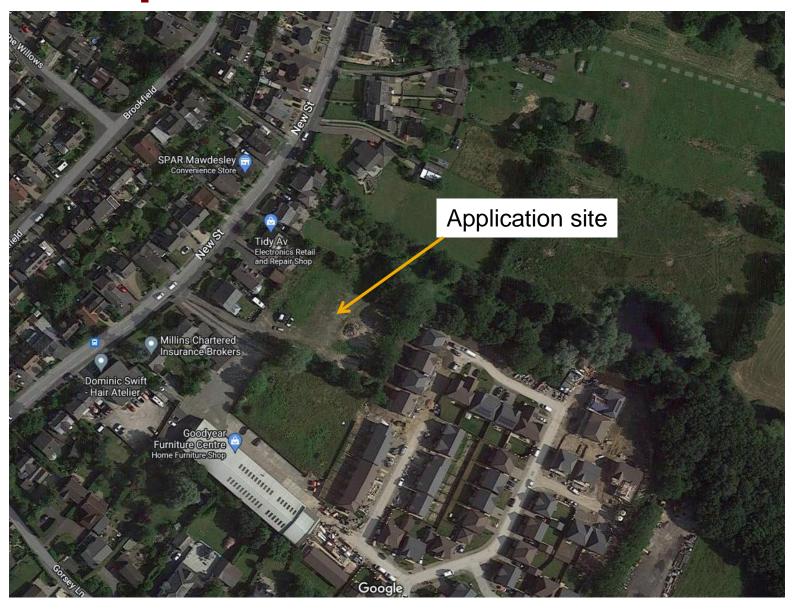

Planning
Committee Meeting

24 May 2022



#### Item 3e

22/00034/REM

20 New Street, Mawdesley

Reserved matters application pursuant to outline planning permission ref.19/00564/OUT (Outline application for the erection of 4no. dwellings and associated garages and parking following demolition of the existing commercial building (with all matters reserved save for access)) seeking approval of details of appearance, layout, scale, landscaping, emission rates, materials, boundary treatments, site levels, broadband strategy and remediation strategy (condition nos. 1, 3, 6, 7, 9 and 12)

#### **Location Plan**



### **Aerial photo**



## Site Layout



#### Plot 1 Elevations and Floor Plans



Hampton Rural Blend Brickwork above DPC,
Ravenhead Bracken Brown below
Sandstone / Reconstituted Stone Detailing
Roughcast Render
Marley Edgemene Roof tiles
Cream LPVC Windows
Black LIPVC Rainwater goods
Black LIPVC Fascies and soffits



Front Elevation

Side Elevation

First Floor Plan



Rear Elevation



Side Elevation



Ground Floor Plan

#### Plot 2 Elevations and Floor Plans



Front Elevation



Side Elevation



First Floor Plan



Rear Elevation



Side Elevation



Ground Floor Plan

#### Plot 3 Elevations and Floor Plans



Front Elevation



Side Elevation



First Floor Plan



Rear Elevation



Side Elevation



Ground Floor Plan

#### **Plot 4 Elevations and Floor Plans**







Front Elevation

Side Elevation