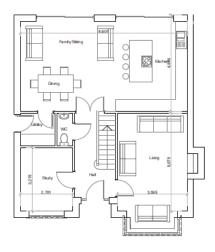

#### Plot 1 Elevations and Floor Plans

Hampton Rural Blend Brickwork above DPC,
Ravenhead Bracken Brown below
Sandstone / Reconstituted Stone Detailing
Roughcast Render
Marley Edgemene Roof tiles
Cream LPVC Windows
Black LIPVC Rainwater goods
Black LIPVC Fascies and soffits

Front Elevation

Side Elevation

First Floor Plan

Rear Elevation

Side Elevation

Ground Floor Plan