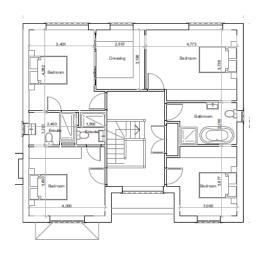

#### Plot 1 Elevations and Floor Plans

Hampton Rural Blend Brickwork above DPC,
Ravenhead Bracken Brown below
Sandstone / Reconstituted Stone Detailing
Roughcast Render
Marley Edgemene Roof tiles
Cream LPVC Windows
Black LIPVC Rainwater goods
Black LIPVC Fascies and soffits

Front Elevation

Side Elevation

First Floor Plan

Rear Elevation

Side Elevation

Ground Floor Plan