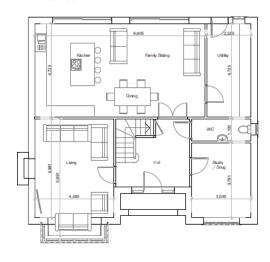

#### Plot 1 Elevations and Floor Plans

Hampton Rural Blend Brickwork above DPC,
Ravenhead Bracken Brown below
Sandstone / Reconstituted Stone Detailing
Roughcast Render
Marley Edgemene Roof tiles
Cream LPVC Windows
Black LIPVC Rainwater goods
Black LIPVC Fascies and soffits

Front Elevation

Side Elevation

First Floor Plan

Rear Elevation

Side Elevation

Ground Floor Plan