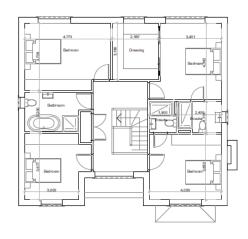

#### Plot 1 Elevations and Floor Plans

Hampton Rural Blend Brickwork above DPC,
Ravenhead Bracken Brown below
Sandstone / Reconstituted Stone Detailing
Roughcast Render
Marley Edgemene Roof tiles
Cream LPVC Windows
Black LIPVC Rainwater goods
Black LIPVC Fascies and soffits

Front Elevation

Side Elevation

First Floor Plan

Rear Elevation

Side Elevation

Ground Floor Plan