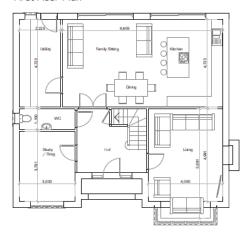

#### Plot 1 Elevations and Floor Plans

Hampton Rural Blend Brickwork above DPC,
Ravenhead Bracken Brown below
Sandstone / Reconstituted Stone Detailing
Roughcast Render
Marley Edgemene Roof tiles
Cream LPVC Windows
Black LIPVC Rainwater goods
Black LIPVC Fascies and soffits

Front Elevation

Side Elevation

First Floor Plan

Rear Elevation

Side Elevation

Ground Floor Plan