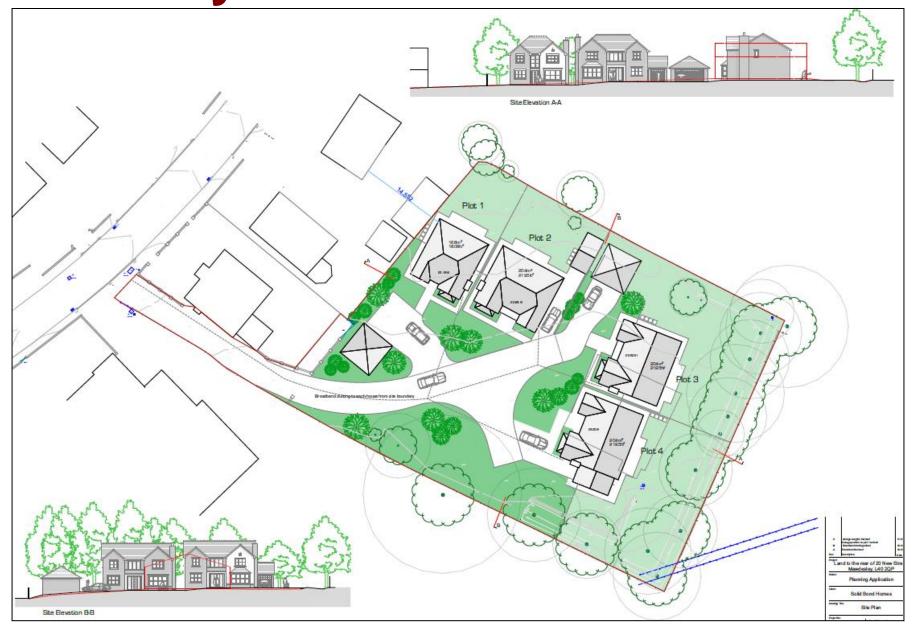

Planning
Committee Meeting

24 May 2022



#### Item 3e

22/00034/REM

20 New Street, Mawdesley

Reserved matters application pursuant to outline planning permission ref.19/00564/OUT (Outline application for the erection of 4no. dwellings and associated garages and parking following demolition of the existing commercial building (with all matters reserved save for access)) seeking approval of details of appearance, layout, scale, landscaping, emission rates, materials, boundary treatments, site levels, broadband strategy and remediation strategy (condition nos. 1, 3, 6, 7, 9 and 12)

#### **Location Plan**



### **Aerial photo**



## Site Layout



#### Plot 1 Elevations and Floor Plans



Hampton Rural Blend Brickwork above DPC,
Ravenhead Bracken Brown below
Sandstone / Reconstituted Stone Detailing
Roughcast Render
Marley Edgemene Roof tiles
Cream LPVC Windows
Black LIPVC Rainwater goods
Black LIPVC Fascies and soffits



Front Elevation

Side Elevation

First Floor Plan



Rear Elevation



Side Elevation



Ground Floor Plan

#### Plot 2 Elevations and Floor Plans



Front Elevation



Side Elevation



First Floor Plan



Rear Elevation



Side Elevation



Ground Floor Plan

#### Plot 3 Elevations and Floor Plans



Front Elevation



Side Elevation



First Floor Plan



Rear Elevation



Side Elevation



Ground Floor Plan

#### **Plot 4 Elevations and Floor Plans**







Front Elevation

Side Elevation



Rear Elevation