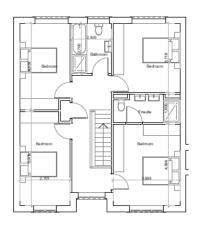

#### Plot 1 Elevations and Floor Plans

Hampton Rural Blend Brickwork above DPC,
Ravenhead Bracken Brown below
Sandstone / Reconstituted Stone Detailing
Roughcast Render
Marley Edgemene Roof tiles
Cream LPVC Windows
Black LIPVC Rainwater goods
Black LIPVC Fascies and soffits

Front Elevation

Side Elevation

First Floor Plan

Rear Elevation

Side Elevation

Ground Floor Plan